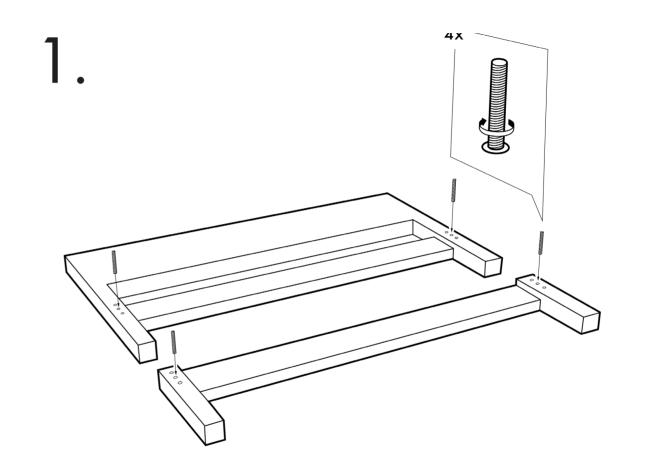

## FITTINGS FOR THE NEVADA COLLECTION

Screw in the bolts as illustrated.

2

Slot in the 8 dowels to the side rails as illustrated. (Tap in with a rubber mallet if required).

4.

\* Please note single bed bases (75cm & 90cm) will not include a centre rail.