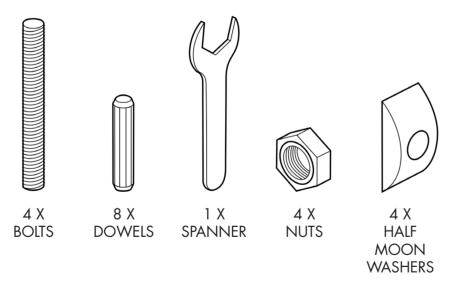

## FITTINGS FOR THE NEVADA COLLECTION

Screw in the bolts as illustrated.

2

Slot in the 8 dowels to the side rails as illustrated. (Tap in with a rubber mallet if required).

4.

\* Please note single bed bases (75cm & 90cm) will not include a centre rail.