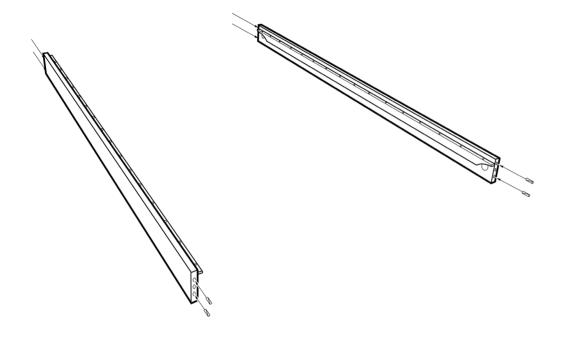

## FITTINGS FOR THE NEVADA COLLECTION

Screw in the bolts as illustrated.

2

Slot in the 8 dowels to the side rails as illustrated. (Tap in with a rubber mallet if required).

4.

\* Please note single bed bases (75cm & 90cm) will not include a centre rail.