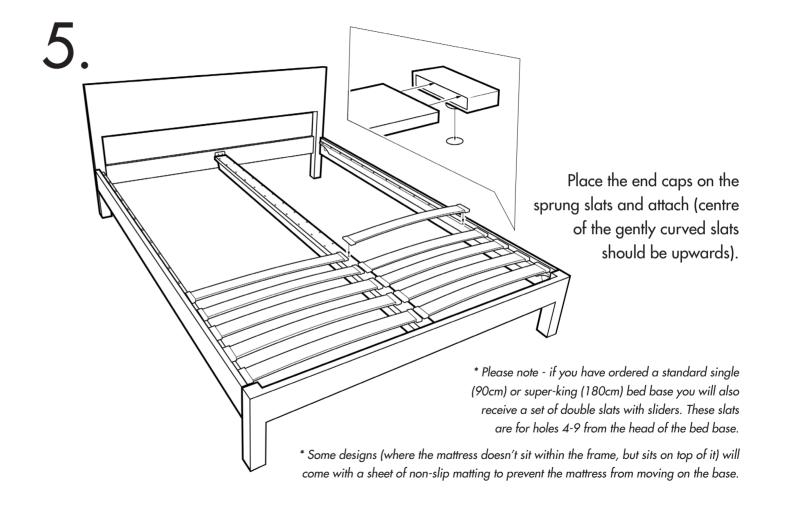

## FITTINGS FOR THE NEVADA COLLECTION

Screw in the bolts as illustrated.

2

Slot in the 8 dowels to the side rails as illustrated. (Tap in with a rubber mallet if required).

4.

\* Please note single bed bases (75cm & 90cm) will not include a centre rail.