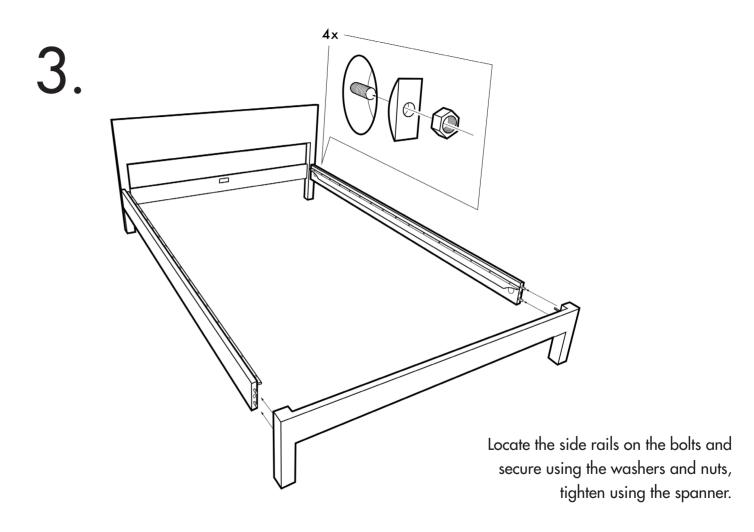

## FITTINGS FOR THE NEVADA COLLECTION

Screw in the bolts as illustrated.

2

Slot in the 8 dowels to the side rails as illustrated. (Tap in with a rubber mallet if required).

4.

\* Please note single bed bases (75cm & 90cm) will not include a centre rail.