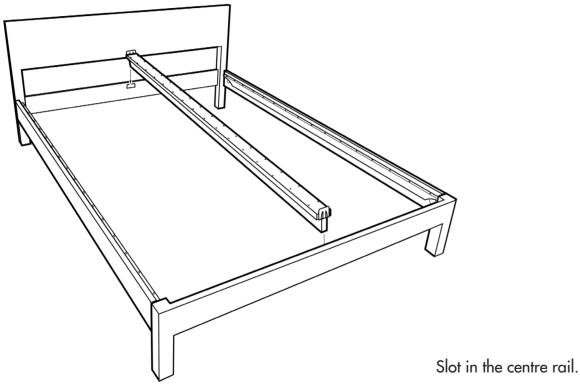

## FITTINGS FOR THE NEVADA COLLECTION

Screw in the bolts as illustrated.

2

Slot in the 8 dowels to the side rails as illustrated. (Tap in with a rubber mallet if required).

4.

\* Please note single bed bases (75cm & 90cm) will not include a centre rail.